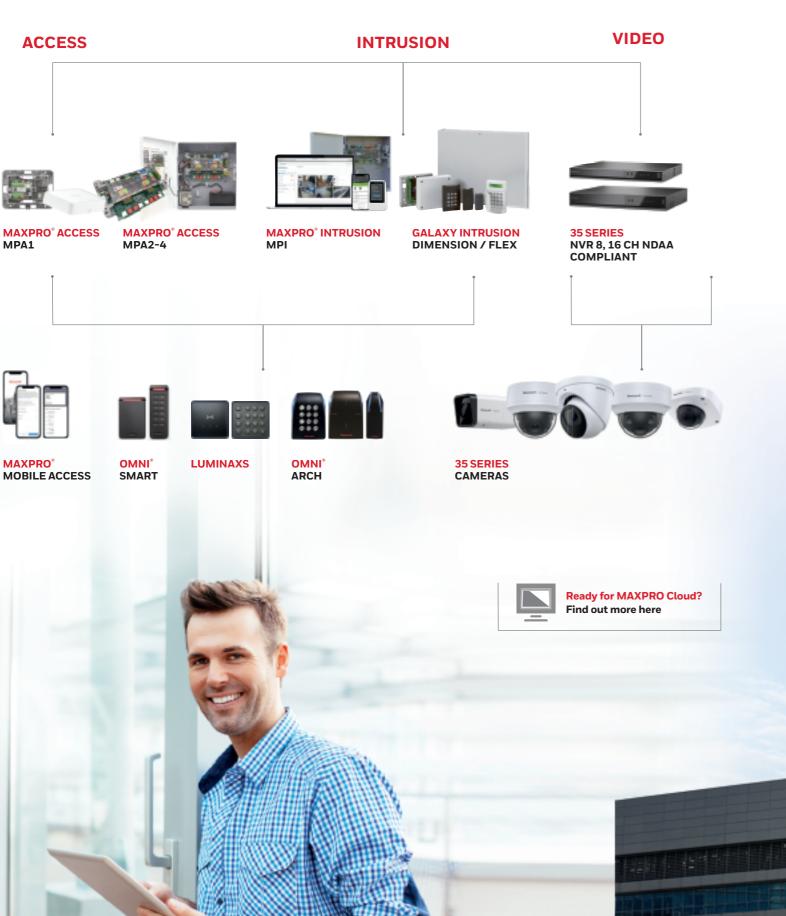

### MAXPRO<sup>®</sup> Cloud | Anytime, Anywhere

**Ready for MAXPRO Cloud?** Find out more here

MAXPRO Cloud is a fully integrated access and video Security as a Service platform hosted in Microsoft Azure.

**MAXPRO Cloud** makes single or multi-site building security **simple**, flexible and scalable. Users can manage their security system from anywhere at anytime via a standard web browser or via a fully