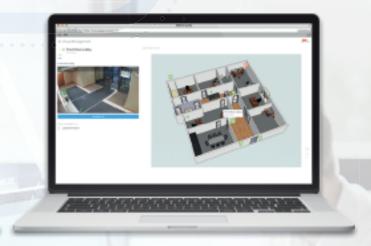

### MULTI-SITE INTEGRATED SECURITY FROM A SINGLE INTUITIVE USER INTERFACE

Improved visibility, safety and security with multisite viewer for video and access.

Visual site management and control. Dynamic Icons for video, doors and alarms. (Lock and unlock doors).